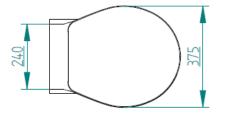

|  |  |  |
|                        | Outlet                          | Hose with ID of 40 mm (1/2") |                   |                      |  |  |  |
| Electrical Connections |                                 |                              |                   |                      |  |  |  |
|                        | Voltage                         | 12 Vdc                       | 24 Vdc            | 230 Vac              |  |  |  |
|                        | Minimal wire<br>gauge up to 5 m | 6 mm <sup>2</sup>            | 4 mm <sup>2</sup> | 0.75 mm <sup>2</sup> |  |  |  |
|                        | Minimal wire<br>gauge over 5 m  | 10 mm <sup>2</sup>           | 6 mm <sup>2</sup> | 1 mm <sup>2</sup>    |  |  |  |

## DIMENSIONS

STANDARD VERSION (TOILET AND BIDET)





















## SMART RANGE

## DIMENSIONS

SHORT VERSION (TOILET AND BIDET)





















www.planus.eu