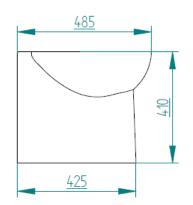

|  |  |  |
|                        | Outlet                          | Hose with ID of 40 mm (1/2") |                   |                      |  |  |  |
| Electrical Connections |                                 |                              |                   |                      |  |  |  |
|                        | Voltage                         | 12 Vdc                       | 24 Vdc            | 230 Vac              |  |  |  |
|                        | Minimal wire<br>gauge up to 5 m | 6 mm <sup>2</sup>            | 4 mm <sup>2</sup> | 0.75 mm <sup>2</sup> |  |  |  |
|                        | Minimal wire<br>gauge over 5 m  | 10 mm <sup>2</sup>           | 6 mm <sup>2</sup> | 1 mm <sup>2</sup>    |  |  |  |

## DIMENSIONS

STANDARD VERSION (TOILET AND BIDET)





















## SMART RANGE

## DIMENSIONS

SHORT VERSION (TOILET AND BIDET)





















www.planus.eu