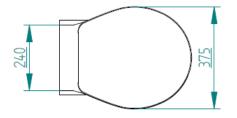

e with ID of 40 mm (1/2") |                   |                      |  |  |  |
| Electrical Connections |                                 |                              |                   |                      |  |  |  |
|                        | Voltage                         | 12 Vdc                       | 24 Vdc            | 230 Vac              |  |  |  |
|                        | Minimal wire<br>gauge up to 5 m | 6 mm <sup>2</sup>            | 4 mm <sup>2</sup> | 0.75 mm <sup>2</sup> |  |  |  |
|                        | Minimal wire<br>gauge over 5 m  | 10 mm <sup>2</sup>           | 6 mm <sup>2</sup> | 1 mm <sup>2</sup>    |  |  |  |

## DIMENSIONS

STANDARD VERSION (TOILET AND BIDET)





















## SMART RANGE

## DIMENSIONS

SHORT VERSION (TOILET AND BIDET)





















www.planus.eu