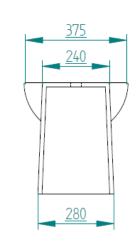

|  |  |  |
|                        | Outlet                          | Hose with ID of 40 mm (1/2") |                   |                      |  |  |  |
| Electrical Connections |                                 |                              |                   |                      |  |  |  |
|                        | Voltage                         | 12 Vdc                       | 24 Vdc            | 230 Vac              |  |  |  |
|                        | Minimal wire<br>gauge up to 5 m | 6 mm <sup>2</sup>            | 4 mm <sup>2</sup> | 0.75 mm <sup>2</sup> |  |  |  |
|                        | Minimal wire<br>gauge over 5 m  | 10 mm <sup>2</sup>           | 6 mm <sup>2</sup> | 1 mm <sup>2</sup>    |  |  |  |

## DIMENSIONS

STANDARD VERSION (TOILET AND BIDET)





















## SMART RANGE

## DIMENSIONS

SHORT VERSION (TOILET AND BIDET)





















www.planus.eu