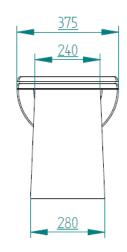

|  |  |  |
|                        | Outlet                          | Hose with ID of 40 mm (1/2") |                   |                      |  |  |  |
| Electrical Connections |                                 |                              |                   |                      |  |  |  |
|                        | Voltage                         | 12 Vdc                       | 24 Vdc            | 230 Vac              |  |  |  |
|                        | Minimal wire<br>gauge up to 5 m | 6 mm <sup>2</sup>            | 4 mm <sup>2</sup> | 0.75 mm <sup>2</sup> |  |  |  |
|                        | Minimal wire<br>gauge over 5 m  | 10 mm <sup>2</sup>           | 6 mm <sup>2</sup> | 1 mm <sup>2</sup>    |  |  |  |

## DIMENSIONS

STANDARD VERSION (TOILET AND BIDET)





















## SMART RANGE

## DIMENSIONS

SHORT VERSION (TOILET AND BIDET)





















www.planus.eu