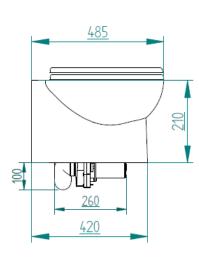

| Hose with ID of 40 mm (1/2") |                   |                      |  |  |  |
| Electrical Connections |                                 |                              |                   |                      |  |  |  |
|                        | Voltage                         | 12 Vdc                       | 24 Vdc            | 230 Vac              |  |  |  |
|                        | Minimal wire<br>gauge up to 5 m | 6 mm <sup>2</sup>            | 4 mm <sup>2</sup> | 0.75 mm <sup>2</sup> |  |  |  |
|                        | Minimal wire<br>gauge over 5 m  | 10 mm <sup>2</sup>           | 6 mm <sup>2</sup> | 1 mm <sup>2</sup>    |  |  |  |

## DIMENSIONS

STANDARD VERSION (TOILET AND BIDET)





















## SMART RANGE

## DIMENSIONS

SHORT VERSION (TOILET AND BIDET)





















www.planus.eu