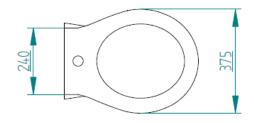

of 40 mm (1/2") |                   |                      |  |  |  |
| Electrical Connections |                                 |                              |                   |                      |  |  |  |
|                        | Voltage                         | 12 Vdc                       | 24 Vdc            | 230 Vac              |  |  |  |
|                        | Minimal wire<br>gauge up to 5 m | 6 mm <sup>2</sup>            | 4 mm <sup>2</sup> | 0.75 mm <sup>2</sup> |  |  |  |
|                        | Minimal wire<br>gauge over 5 m  | 10 mm <sup>2</sup>           | 6 mm <sup>2</sup> | 1 mm <sup>2</sup>    |  |  |  |

## DIMENSIONS

STANDARD VERSION (TOILET AND BIDET)





















## SMART RANGE

## DIMENSIONS

SHORT VERSION (TOILET AND BIDET)





















www.planus.eu