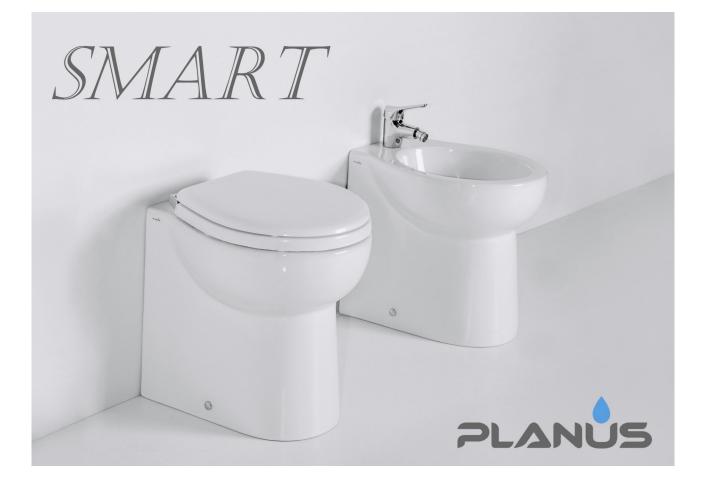

## **SMART RANGE**

| INFO                       |                                                  |  |  |  |
|----------------------------|--------------------------------------------------|--|--|--|
| Weight:                    | 27 kg (Higt Version) - 24.5 (Short Version)      |  |  |  |
| Average Water Consumption: | 1.5 liters per flush                             |  |  |  |
| Color:                     | White (black or bone optional)                   |  |  |  |
| Seat:                      | Wood covered with casting resin                  |  |  |  |
| Hinge:                     | Stainless steel with soft closing system         |  |  |  |
| Integrated bidet:          | Kit Bidet Optional (WaterJet and Mixer included) |  |  |  |

## SMART RANGE