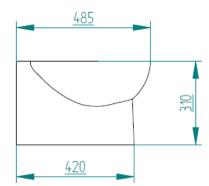

th ID of 40 mm (1/2") |                   |                      |  |  |  |
| Electrical Connections |                                 |                              |                   |                      |  |  |  |
|                        | Voltage                         | 12 Vdc                       | 24 Vdc            | 230 Vac              |  |  |  |
|                        | Minimal wire<br>gauge up to 5 m | 6 mm <sup>2</sup>            | 4 mm <sup>2</sup> | 0.75 mm <sup>2</sup> |  |  |  |
|                        | Minimal wire<br>gauge over 5 m  | 10 mm <sup>2</sup>           | 6 mm <sup>2</sup> | 1 mm <sup>2</sup>    |  |  |  |

## DIMENSIONS

STANDARD VERSION (TOILET AND BIDET)





















## SMART RANGE

## DIMENSIONS

SHORT VERSION (TOILET AND BIDET)





















www.planus.eu