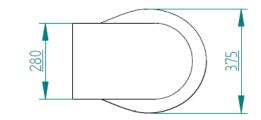

|  |  |
|                        | Outlet                          | Hose with ID of 40 mm (1/2") |                   |                      |  |  |  |
| Electrical Connections |                                 |                              |                   |                      |  |  |  |
|                        | Voltage                         | 12 Vdc                       | 24 Vdc            | 230 Vac              |  |  |  |
|                        | Minimal wire<br>gauge up to 5 m | 6 mm <sup>2</sup>            | 4 mm <sup>2</sup> | 0.75 mm <sup>2</sup> |  |  |  |
|                        | Minimal wire<br>gauge over 5 m  | 10 mm <sup>2</sup>           | 6 mm <sup>2</sup> | 1 mm <sup>2</sup>    |  |  |  |

## DIMENSIONS

STANDARD VERSION (TOILET AND BIDET)





















## SMART RANGE

## DIMENSIONS

SHORT VERSION (TOILET AND BIDET)





















www.planus.eu