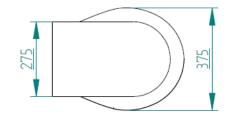

with ID of 40 mm (1/2") |                   |                      |  |  |  |
| Electrical Connections |                                 |                              |                   |                      |  |  |  |
|                        | Voltage                         | 12 Vdc                       | 24 Vdc            | 230 Vac              |  |  |  |
|                        | Minimal wire<br>gauge up to 5 m | 6 mm <sup>2</sup>            | 4 mm <sup>2</sup> | 0.75 mm <sup>2</sup> |  |  |  |
|                        | Minimal wire<br>gauge over 5 m  | 10 mm <sup>2</sup>           | 6 mm <sup>2</sup> | 1 mm <sup>2</sup>    |  |  |  |

## DIMENSIONS

STANDARD VERSION (TOILET AND BIDET)





















## SMART RANGE

## DIMENSIONS

SHORT VERSION (TOILET AND BIDET)





















www.planus.eu