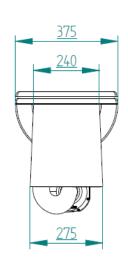

Hose with ID of 40 mm (1/2") |                   |                      |  |  |  |
| Electrical Connections |                                 |                              |                   |                      |  |  |  |
|                        | Voltage                         | 12 Vdc                       | 24 Vdc            | 230 Vac              |  |  |  |
|                        | Minimal wire<br>gauge up to 5 m | 6 mm <sup>2</sup>            | 4 mm <sup>2</sup> | 0.75 mm <sup>2</sup> |  |  |  |
|                        | Minimal wire<br>gauge over 5 m  | 10 mm <sup>2</sup>           | 6 mm <sup>2</sup> | 1 mm <sup>2</sup>    |  |  |  |

## DIMENSIONS

STANDARD VERSION (TOILET AND BIDET)





















## SMART RANGE

## DIMENSIONS

SHORT VERSION (TOILET AND BIDET)





















www.planus.eu