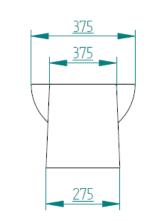

ID of 40 mm (1/2") |                   |                      |  |  |  |
| Electrical Connections |                                 |                              |                   |                      |  |  |  |
|                        | Voltage                         | 12 Vdc                       | 24 Vdc            | 230 Vac              |  |  |  |
|                        | Minimal wire<br>gauge up to 5 m | 6 mm <sup>2</sup>            | 4 mm <sup>2</sup> | 0.75 mm <sup>2</sup> |  |  |  |
|                        | Minimal wire<br>gauge over 5 m  | 10 mm <sup>2</sup>           | 6 mm <sup>2</sup> | 1 mm <sup>2</sup>    |  |  |  |

## DIMENSIONS

STANDARD VERSION (TOILET AND BIDET)





















## SMART RANGE

## DIMENSIONS

SHORT VERSION (TOILET AND BIDET)





















www.planus.eu