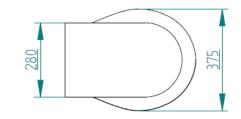

|  |  |  |
|                        | Outlet                          | Hose with ID of 40 mm (1/2") |                   |                      |  |  |  |
| Electrical Connections |                                 |                              |                   |                      |  |  |  |
|                        | Voltage                         | 12 Vdc                       | 24 Vdc            | 230 Vac              |  |  |  |
|                        | Minimal wire<br>gauge up to 5 m | 6 mm <sup>2</sup>            | 4 mm <sup>2</sup> | 0.75 mm <sup>2</sup> |  |  |  |
|                        | Minimal wire<br>gauge over 5 m  | 10 mm <sup>2</sup>           | 6 mm <sup>2</sup> | 1 mm <sup>2</sup>    |  |  |  |

## DIMENSIONS

STANDARD VERSION (TOILET AND BIDET)





















## SMART RANGE

## DIMENSIONS

SHORT VERSION (TOILET AND BIDET)





















www.planus.eu