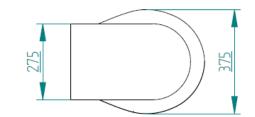

40 mm (1/2") |                   |                      |  |  |  |
| Electrical Connections |                                 |                              |                   |                      |  |  |  |
|                        | Voltage                         | 12 Vdc                       | 24 Vdc            | 230 Vac              |  |  |  |
|                        | Minimal wire<br>gauge up to 5 m | 6 mm <sup>2</sup>            | 4 mm <sup>2</sup> | 0.75 mm <sup>2</sup> |  |  |  |
|                        | Minimal wire<br>gauge over 5 m  | 10 mm <sup>2</sup>           | 6 mm <sup>2</sup> | 1 mm <sup>2</sup>    |  |  |  |

## DIMENSIONS

STANDARD VERSION (TOILET AND BIDET)





















## SMART RANGE

## DIMENSIONS

SHORT VERSION (TOILET AND BIDET)





















www.planus.eu