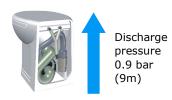

Up to 80 m

| TECHNICAL SPECIFICATION OF THE MAIN COMPONENTS                              |                  |                     |        |         |  |  |  |
|-----------------------------------------------------------------------------|------------------|---------------------|--------|---------|--|--|--|
| Vortex Discharge Pump                                                       |                  |                     |        |         |  |  |  |
| Hydraulic performances:<br>up to 9 m vertically, up to<br>80 m horizontally | Voltage          | 12 Vdc              | 24 Vdc | 230 Vac |  |  |  |
|                                                                             | Absorption       | 35 A                | 25 A   | 3 A     |  |  |  |
| Inlet Electrovalve                                                          |                  |                     |        |         |  |  |  |
| DIRECT ACTING Version                                                       | Voltage          | 12 Vdc              | 24 Vdc | 230 Vac |  |  |  |
| (for both fresh water and sea water inlet systems)                          | Absorption       | 80 W                | 80 W   | 80 W    |  |  |  |
| SERVO PILOTED Version                                                       | Voltage          | 12 Vdc              | 24 Vdc | 230 Vac |  |  |  |
| (for fresh water inlet only)                                                | Absorption       | 15 W                | 15 W   | 15 W    |  |  |  |
| Independent Inlet Pump                                                      |                  |                     |        |         |  |  |  |
|                                                                             | Voltage          | 12 Vdc              | 24 Vdc | 230 Vac |  |  |  |
|                                                                             | Absorption       | 3.6 A               | 1.8 A  |         |  |  |  |
| Centralized Inlet Pump (not supplied)                                       |                  |                     |        |         |  |  |  |
| Reccommended specifications                                                 | Working Pressure | Min 1 bar—Max 3 bar |        |         |  |  |  |